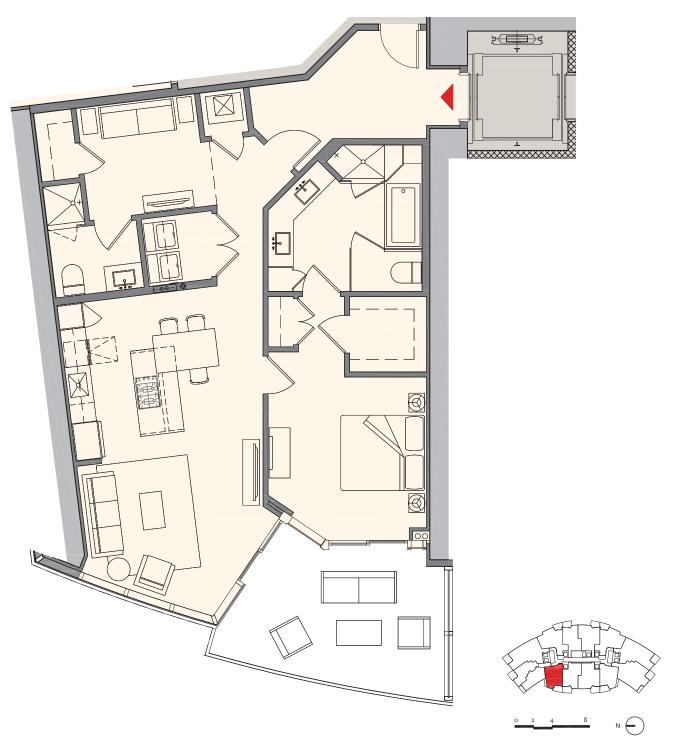

## Residence A1 | 04

## 1 Bedroom + Den | 2 Bath

 Total:
 1,491 sq. ft. |
 138 m²

 Interior:
 1,294 sq. ft. |
 120 m²

 Outdoor:
 197 sq. ft. |
 18 m²

These drawings are conceptual only and are for the convenience of reference. They should not be relied upon as representations, express or implied, of the final detail of the residences. Units shown are examples of unit types and may not depict actual units. Stated square footages are ranges for a particular unit type and are measured to the exterior boundaries of the exterior walls and the centerline of interior demising walls and in fact vary from the area that would be determined by using the description and definition of the "Unit" set forth in the Declaration (which generally only includes the interior airspace between the perimeter walls and excludes interior structural components).